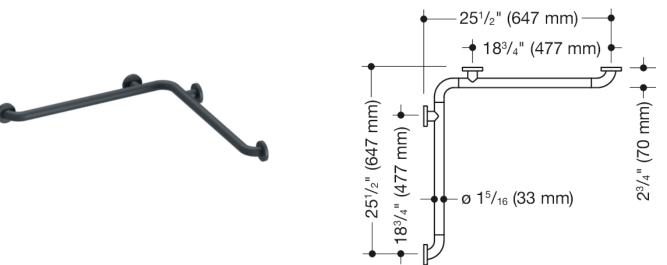

Dimensions in mm

## Properties

Shower grab rail (USA) from Range 801

- · arranged horizontally, rods connected at a right angle with steel fixing roses
- horizontal lengths 25 1/2 inch x 25 1/2 inch (647 x 647 mm)
- 2 3/4 inch (70 mm) deep, rail diameter 1 5/16 inch (33 mm), rose diameter 2 3/4 inch (70 mm)
- with corrosion-protected steel core throughout
- · wall mounting with wall-specific fixing material and roses from HEWI
- can be mounted on the right and left side
- maximum loading capacity 330 lbs (150 kg)
- made of high-quality matt polyamide in HEWI colours 99 (pure white), 95 (stone grey) and 92 (anthracite grey)
- meets the requirements of 2010 ADA standards and ICC/ANSI A117.1-2017