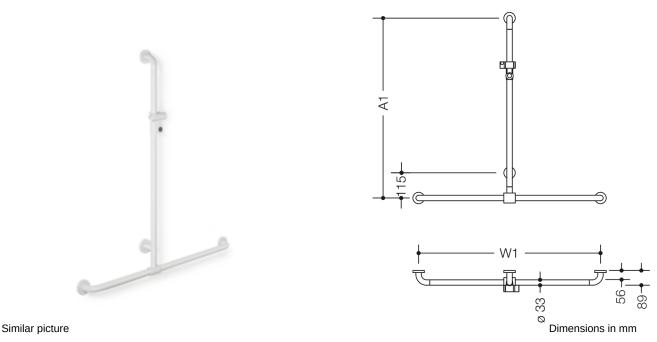

## **Properties**

Range 801 Rail with vertical support bar and sliding shower head holder

- vertical and horizontal rails joined to form an L shape and fitted with rose fixings and a shower head holder
- with vertical rail with shower head holder that can be moved to the side (for installation)
- vertical length made-to-measure from 600 mm to 1250 mm, horizontal length made-to-measure from 300 mm to 1500 mm
- 89 mm deep, rail diameter 33 mm, rose diameter 70 mm
- · suitable for shower heads of various manufacturers
- shower head holder can be continuously tilted and, after pulling or pushing a large lever, its height can be adjusted
- conical adapter on shower head holder makes it easier to hook in the handheld shower head

Telephon: +49 5691 82-0

Fax: +49 5691 82-319

- with continuous, corrosion resistant steel core
- for wall mounting with special HEWI fixing materials and roses
- made of high-quality polyamide in HEWI colour 98 (signal white), with active antimicrobial microsilver
- Please note when using with hanging seats: Compatibility check required.
- A detailed list of possible combinations of hand rails, L-shaped rails and shower handrails with matching hanging seats can be found in our online catalogue in the download area of the respective product.