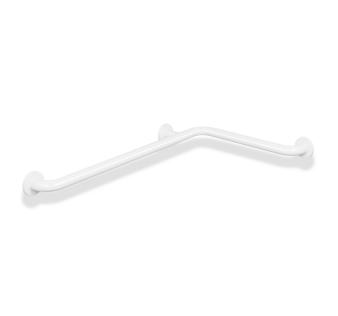

## **Properties**

Shower grab rail (USA) from Range 801

- arranged horizontally, rods connected at a right angle with steel fixing roses
- horizontal lengths 37 1/2 inch x 19 1/2 inch (952 x 495 mm)
- 2 3/4 inch (70 mm) deep, rail diameter 1 5/16 inch (33 mm), rose diameter 2 3/4 inch (70 mm)

Telephon: +49 5691 82-0

Fax: +49 5691 82-319

- with corrosion-protected steel core throughout
- wall mounting with wall-specific fixing material and roses from HEWI
- · can be mounted on the right and left side
- suitable for removable hanging seats 801.51US100 and 801.51US110
- maximum loading capacity 330 lbs (150 kg)
- made from high-grade synthetic material in the HEWI colors 99 (pure white), 95 (stone gray), 92 (anthracite gray), 90 (jet black), 86 (sand), 84 (umber) and 33 (ruby red)
- · meets the requirements of 2010 ADA standards and ICC/ANSI A117.1-2017