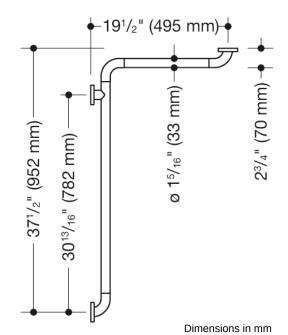

## **Properties**

Shower grab rail (USA) from Range 801

- arranged horizontally, rods connected at a right angle with steel fixing roses
- horizontal lengths 37 1/2 inch x 19 1/2 inch (952 x 495 mm)
- 2 3/4 inch (70 mm) deep, rail diameter 1 5/16 inch (33 mm), rose diameter 2 3/4 inch (70 mm)