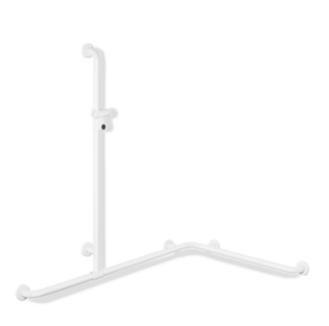

## **Properties**

Shower grab rail with adjustable shower head holder rail (USA) from Range 801

- positioned horizontally and vertically, rails connected at a right angle with steel fixing roses and shower head holder
- · with sideways (for mounting) adjustable vertical rail with shower head holder
- with corrosion-protected steel core throughout
- vertical length 49 3/16 inch (1250 mm), horizontal lengths (corner mounting) 37 1/2 inch (952 mm) and 25 1/2 inch (647 mm)
- 2 3/4 inch (70 mm) deep, rail diameter 1 5/16 inch (33 mm), rose diameter 2 3/4 inch (70 mm)