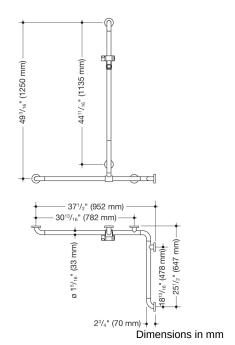

## **Properties**

Shower grab rail with adjustable shower head holder rail (USA) from Range 801

- positioned horizontally and vertically, rails connected at a right angle with steel fixing roses and shower head holder
- · with sideways (for mounting) adjustable vertical rail with shower head holder
- with corrosion-protected steel core throughout
- vertical length 49 3/16 inch (1250 mm), horizontal lengths (corner mounting) 37 1/2 inch (952 mm) and 25 1/2 inch (647 mm)
- 2 3/4 inch (70 mm) deep, rail diameter 1 5/16 inch (33 mm), rose diameter 2 3/4 inch (70 mm)