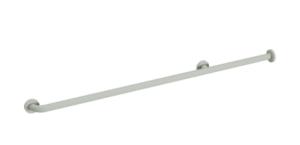

### **Properties**

Grab bar for toilet cabins (USA) from Range 801

- rail with corrosion-protected steel core throughout and steel fixing roses
- · one end has a right-angle curve, the other end is straight
- for holding onto and as a support
- with corrosion-protected steel core throughout
- wall mounting with wall-specific fixing material and roses from HEWI
- c to c 48 inch (1219 mm), 2 3/4 inch (70 mm) deep
- rail diameter 1 5/16 inch (33 mm), rose diameter 2 3/4 inch (70 mm)
- maximum loading capacity 330 lbs (150 kg)
- made of high-quality matt polyamide in HEWI colours 99 (pure white), 95 (stone grey) and 92 (anthracite grey)
- meets the requirements of 2010 ADA standards and ICC/ANSI A117.1-2017