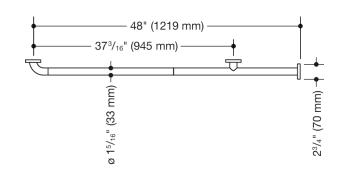

### **Properties**

Grab bar for toilet cabins (USA) from Range 801

- rail with corrosion-protected steel core throughout and steel fixing roses
- · one end has a right-angle curve, the other end is straight
- for holding onto and as a support
- with corrosion-protected steel core throughout
- wall mounting with wall-specific fixing material and roses from HEWI
- c to c 48 inch (1219 mm), 2 3/4 inch (70 mm) deep
- rail diameter 1 5/16 inch (33 mm), rose diameter 2 3/4 inch (70 mm)
- maximum loading capacity 330 lbs (150 kg)
- made of high-quality matt polyamide in HEWI colours 99 (pure white), 95 (stone grey) and 92 (anthracite grey)
- meets the requirements of 2010 ADA standards and ICC/ANSI A117.1-2017