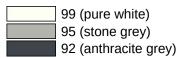

## Colours / Surfaces

### **Properties**

Grab bar for toilet cabins (USA) from Range 801

- rail with corrosion-protected steel core throughout and steel fixing roses
- · one end has a right-angle curve, the other end is straight
- for holding onto and as a support
- with corrosion-protected steel core throughout
- wall mounting with wall-specific fixing material and roses from HEWI
- c to c 48 inch (1219 mm), 2 3/4 inch (70 mm) deep
- rail diameter 1 5/16 inch (33 mm), rose diameter 2 3/4 inch (70 mm)
- maximum loading capacity 330 lbs (150 kg)
- made of high-quality matt polyamide in HEWI colours 99 (pure white), 95 (stone grey) and 92 (anthracite grey)
- meets the requirements of 2010 ADA standards and ICC/ANSI A117.1-2017