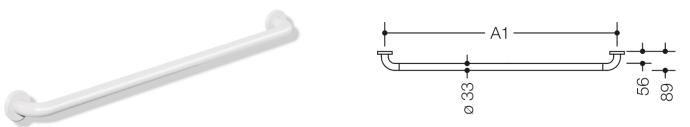

## Dimensions in mm

## Properties

Range 801 Support rail

- rail with right-angled bends at the ends and steel fixing roses
- for holding on to and providing support
- with continuous, corrosion resistant steel core
- · for wall mounting with special HEWI fixing materials and roses
- centre-to-centre made-to-measure from 220 mm to 1100 mm
- bar diameter 33 mm, rose diameter 70 mm
- made of high-quality polyamide in HEWI colour 98 (signal white), with active antimicrobial microsilver
- Please note when using with hanging seats: Compatibility check required.
- A detailed list of possible combinations of hand rails, L-shaped rails and shower handrails with matching hanging seats can be found in our online catalogue in the download area of the respective product.