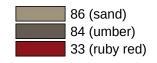

## **Properties**

Grab bar (USA) from Range 801

- rail curved at right-angles at the ends with steel fixing roses
- · for holding onto and as a support
- with corrosion-protected steel core throughout
- wall mounting with wall-specific fixing material and roses from HEWI
- c to c 18 inch (457 mm), 2 3/4 inch (70 mm) deep
- rail diameter 1 5/16 inch (33 mm), rose diameter 2 3/4 inch (70 mm)
- maximum loading capacity 330 lbs (150 kg)
- made from high-grade synthetic material in the HEWI colors 99 (pure white), 95 (stone gray), 92 (anthracite gray), 90 (jet black), 86 (sand), 84 (umber) and 33 (ruby red)
- meets the requirements of 2010 ADA standards and ICC/ANSI A117.1-2017

## Colours / Surfaces