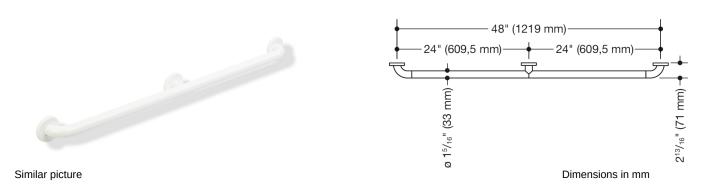

## **Properties**

Grab bar with centrally positioned third support (USA) from Range 801

- · rail curved at right-angles at the ends with steel fixing roses and centrally positioned third support
- · for holding onto and as a support
- with corrosion-protected steel core throughout
- wall mounting with wall-specific fixing material and roses from HEWI
- c to c 48 inch (1219 mm), 2 13/16 inch (71 mm) deep
- rail diameter 1 5/16 inch (33 mm), rose diameter 2 3/4 inch (70 mm)
- suitable for removable hanging seats 801.51US100 and 801.51US110
- maximum loading capacity 330 lbs (150 kg)
- made from high-grade synthetic material in the HEWI colors 99 (pure white), 95 (stone gray), 92 (anthracite gray), 90 (jet black), 86 (sand), 84 (umber) and 33 (ruby red)
- meets the requirements of 2010 ADA standards and ICC/ANSI A117.1-2017
- toilet paper holder upgrade kit 801.50US010 can be retrofitted