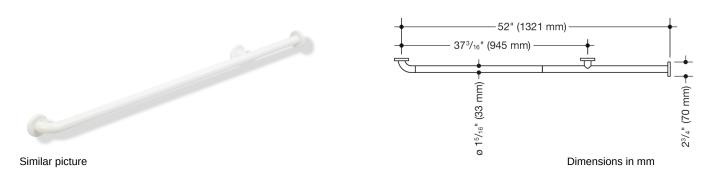

## **Properties**

Grab bar for toilet cabins (USA) from Range 801

- · rail with corrosion-protected steel core throughout and steel fixing roses
- one end has a right-angle curve, the other end is straight
- for holding onto and as a support
- with corrosion-protected steel core throughout
- wall mounting with wall-specific fixing material and roses from HEWI
- c to c 52 inch (1321 mm), 2 13/16 inch (71 mm) deep
- rail diameter 1 5/16 inch (33 mm), rose diameter 2 3/4 inch (70 mm)
- maximum loading capacity 330 lbs (150 kg)
- made from high-grade synthetic material in the HEWI colors 99 (pure white), 95 (stone gray), 92 (anthracite gray), 90 (jet black), 86 (sand), 84 (umber) and 33 (ruby red)
- meets the requirements of 2010 ADA standards and ICC/ANSI A117.1-2017
- toilet paper holder upgrade kit 801.50US010 can be retrofitted