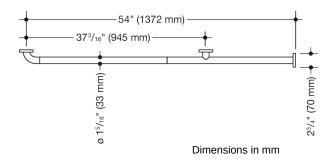

## Properties

Grab bar for toilet cabins (USA) from Range 801

- rail with corrosion-protected steel core throughout and steel fixing roses
- · one end has a right-angle curve, the other end is straight
- for holding onto and as a support
- with corrosion-protected steel core throughout
- · wall mounting with wall-specific fixing material and roses from HEWI
- c to c 54 inch (1372 mm), 2 13/16 inch (71 mm) deep
- rail diameter 1 5/16 inch (33 mm), rose diameter 2 3/4 inch (70 mm)
- maximum loading capacity 330 lbs (150 kg)
- made from high-grade synthetic material in the HEWI colors 99 (pure white), 95 (stone gray), 92 (anthracite gray), 90 (jet black), 86 (sand), 84 (umber) and 33 (ruby red)
- meets the requirements of 2010 ADA standards and ICC/ANSI A117.1-2017
- toilet paper holder upgrade kit 801.50US010 can be retrofitted