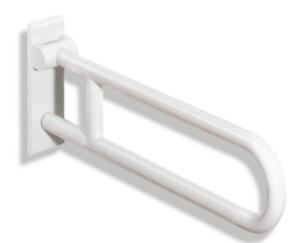

## **Properties**

Hinged support rail, rotatable of the 801 series

- Two parallel rails, arranged on top of each other, bars joined together by a connecting arch
- is used for holding and supporting with continuous, corrosion resistant steel core and wall plate made of polyamide with integrated steel core
- Can be folded upwards and, folded downwards with braking mechanism, in raised position can be turned to left or right towards the wall
- Mounting on the wall with wall-specific HEWI mounting material (to be ordered separately)

Sealing tape for sealing the fixing points is included in the delivery

- Concealed mounting
- tested up to 150 kg when used with HEWI fixing material
- Recommended maximum weight of the user: 150 kg
- · Projection 600 mm , Height 259 mm and width 78 mm , Rail 33 mm in diameter
- · made of high-gloss polyamide in all HEWI colours
- Toilet roll holder 801.50.011, Toilet flushing mechanism (radio) 801.50.060 and floor supports 950.50.021XA and 950.50.023XA retrofittable