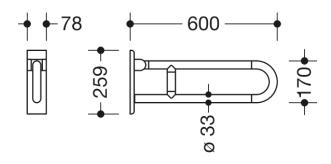

Sealing tape for sealing the fixing points is included in the delivery

- Concealed mounting
- tested up to 150 kg when used with HEWI fixing material
- Recommended maximum weight of the user: 150 kg
- · Projection 600 mm , Height 259 mm and width 78 mm , Rail 33 mm in diameter
- · made of high-gloss polyamide in all HEWI colours
- Toilet roll holder 801.50.011, Toilet flushing mechanism (radio) 801.50.060 and floor supports 950.50.021XA and 950.50.023XA retrofittable