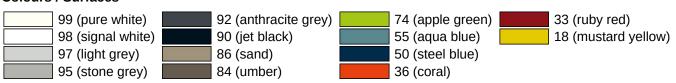

ple attachment of the hinged support rail
- · secured by fixing screw to prevent unintentional removal
- tested up to 150 kg when used with HEWI fixing material
- Recommended maximum weight of the user: 150 kg
- · Projection 600 mm, Height 252 mm and width 78 mm, Rail 33 mm in diameter
- With continuous, corrosion-protected steel core made of high-quality polyamide according to HEWI colour chart
- Toilet roll holder 801.50.011, Toilet flushing mechanism (radio) 801.50.060 and floor supports 950.50.021XA and 950.50.023XA retrofittable
- · is produced in accordance with CE and UKCA Regulation (EU) 2017/745 on medical devices

Telephon: +49 5691 82-0

Fax: +49 5691 82-319

Fulfils the DIN 18040 requirements, ÖNORM B1600/1601 and SIA 500

## Awards



## Certificates



## Colours / Surfaces