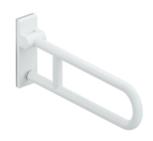

## **Properties**

Series 801 mobile folding support handle (rotatable)

- Two parallel rails, arranged on top of each other, bars joined together by a connecting arch
- Used for holding and supporting
- Can be folded upwards and, folded downwards with braking mechanism, in raised position can be turned to left or right towards the wall
- for mobile use
- for easy and flexible retrofitting on existing, preassembled mounting plate: 950.50.016, must be ordered separately
- toolless and quick installation by simple attachment of the hinged support rail
- · secured by fixing screw to prevent unintentional removal
- tested up to 150 kg when used with HEWI fixing material
- Recommended maximum weight of the user: 150 kg
- · Projection 600 mm, Height 252 mm and width 78 mm, Rail 33 mm in diameter
- With continuous, corrosion-protected steel core made of high-quality polyamide according to HEWI colour chart
- Toilet roll holder 801.50.011, Toilet flushing mechanism (radio) 801.50.060 and floor supports 950.50.021XA and 950.50.023XA retrofittable
- · is produced in accordance with CE and UKCA Regulation (EU) 2017/745 on medical devices