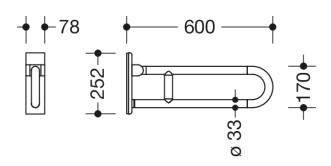

## **Properties**

Series 801 mobile folding support handle (rotatable)

- Two parallel rails, arranged on top of each other, bars joined together by a connecting arch
- Used for holding and supporting
- Can be folded upwards and, folded downwards with braking mechanism, in raised position can be turned to left or right towards the wall
- for mobile use
- for easy and flexible retrofitting on existing, preassembled mounting plate: 950.50.016, must be ordered separately
- toolless and quick installation by simple attachment of the hinged support rail
- · secured by fixing screw to prevent unintentional removal
- tested up to 150 kg when used with HEWI fixing material
- Recommended maximum weight of the user: 150 kg
- · Projection 600 mm, Height 252 mm and width 78 mm, Rail 33 mm in diameter
- With continuous, corrosion-protected steel core made of high-quality polyamide according to HEWI colour chart
- Toilet roll holder 801.50.011, Toilet flushing mechanism (radio) 801.50.060 and floor supports 950.50.021XA and 950.50.023XA retrofittable
- · is produced in accordance with CE and UKCA Regulation (EU) 2017/745 on medical devices