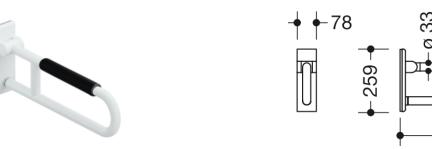

## **Properties**

Series 801 mobile folding support handle (rotatable)

- with black arm pad
- Two parallel rails, arranged on top of each other, bars joined together by a connecting arch
- Used for holding and supporting
- Can be folded upwards and, folded downwards with braking mechanism, in raised position can be turned to left or right towards the wall
- for mobile use
- for easy and flexible retrofitting on existing, preassembled mounting plate: 950.50.016, must be ordered separately
- toolless and quick installation by simple attachment of the hinged support rail
- · secured by fixing screw to prevent unintentional removal
- tested up to 150 kg when used with HEWI fixing material
- Recommended maximum weight of the user: 150 kg
- · Projection 600 mm , Height 252 mm and width 78 mm , Rail 33 mm in diameter
- · With continuous, Corrosion-protected steel core Arm pad made of black PU integral foam, length 295 mm
- · made of high-quality polyamide according to HEWI colour chart
- Toilet roll holder 801.50.011, Toilet flushing mechanism (radio) 801.50.060 and floor supports 950.50.021XA and 950.50.023XA retrofittable