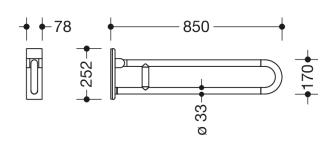

## **Properties**

Series 801 mobile folding support handle (rotatable)

- Two parallel rails, arranged on top of each other, bars joined together by a connecting arch
- · Used for holding and supporting
- Can be folded upwards and, folded downwards with braking mechanism, in raised position can be turned to left or right towards the wall
- for mobile use
- for easy and flexible retrofitting on existing, preassembled mounting plate: 950.50.016, must be ordered separately
- toolless and quick installation by simple attachment of the hinged support rail
- · secured by fixing screw to prevent unintentional removal
- tested up to 150 kg when used with HEWI fixing material
- Recommended maximum weight of the user: 150 kg
- · Projection 850 mm, Height 252 mm and width 78 mm, Rail 33 mm in diameter
- With continuous, corrosion-protected steel core made of high-quality polyamide according to HEWI colour chart
- Toilet roll holder 801.50.011, Toilet flushing mechanism (radio) 801.50.060 and floor supports 950.50.021XA and 950.50.023XA retrofittable
- · is produced in accordance with CE and UKCA Regulation (EU) 2017/745 on medical devices