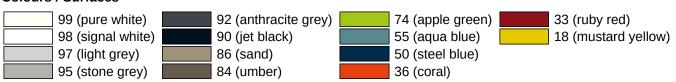

ple attachment of the hinged support rail
- · secured by fixing screw to prevent unintentional removal
- tested up to 150 kg when used with HEWI fixing material
- Recommended maximum weight of the user: 150 kg
- · Projection 850 mm, Height 252 mm and width 78 mm, Rail 33 mm in diameter
- With continuous, corrosion-protected steel core made of high-quality polyamide according to HEWI colour chart
- Toilet roll holder 801.50.011, Toilet flushing mechanism (radio) 801.50.060 and floor supports 950.50.021XA and 950.50.023XA retrofittable
- · is produced in accordance with CE and UKCA Regulation (EU) 2017/745 on medical devices

Telephon: +49 5691 82-0

Fax: +49 5691 82-319

Fulfils the DIN 18040 requirements, ÖNORM B1600/1601 and SIA 500

## Awards



## Certificates



## Colours / Surfaces