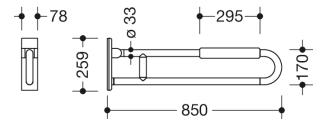

Dimensions in mm

Similar picture

## **Properties**

Series 801 mobile folding support handle (rotatable)

- with black arm pad
- Two parallel rails, arranged on top of each other, bars joined together by a connecting arch
- Used for holding and supporting
- Can be folded upwards and, folded downwards with braking mechanism, in raised position can be turned to left or right towards the wall
- for mobile use
- for easy and flexible retrofitting on existing, preassembled mounting plate: 950.50.016, must be ordered separately
- · toolless and quick installation by simple attachment of the hinged support rail
- · secured by fixing screw to prevent unintentional removal
- tested up to 150 kg when used with HEWI fixing material
- Recommended maximum weight of the user: 150 kg
- · Projection 850 mm , Height 252 mm and width 78 mm , Rail 33 mm in diameter
- With continuous, Corrosion-protected steel core Arm pad made of black PU integral foam, length 295 mm
- · made of high-quality polyamide according to HEWI colour chart
- Toilet roll holder 801.50.011, Toilet flushing mechanism (radio) 801.50.060 and floor supports 950.50.021XA and 950.50.023XA retrofittable