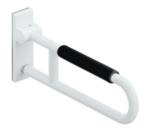

## **Properties**

Series 801 mobile folding support handle (rotatable)

- with black arm pad
- Two parallel rails, arranged on top of each other, bars joined together by a connecting arch
- Used for holding and supporting
- Can be folded upwards and, folded downwards with braking mechanism, in raised position can be turned to left or right towards the wall
- for mobile use
- for easy and flexible retrofitting on existing, preassembled mounting plate: 950.50.016, must be ordered separately
- · toolless and quick installation by simple attachment of the hinged support rail
- · secured by fixing screw to prevent unintentional removal
- tested up to 150 kg when used with HEWI fixing material
- Recommended maximum weight of the user: 150 kg
- · Projection 850 mm , Height 252 mm and width 78 mm , Rail 33 mm in diameter
- With continuous, Corrosion-protected steel core Arm pad made of black PU integral foam, length 295 mm
- · made of high-quality polyamide according to HEWI colour chart
- Toilet roll holder 801.50.011, Toilet flushing mechanism (radio) 801.50.060 and floor supports 950.50.021XA and 950.50.023XA retrofittable