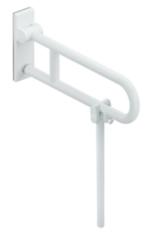

## **Properties**

Series 801 mobile folding support handle (rotatable)

- with customised floor support
- · Two parallel rails, arranged on top of each other, bars joined together by a connecting arch
- Used for holding and supporting
- Can be folded upwards and, folded downwards with braking mechanism, in raised position can be turned to left or right towards the wall
- for mobile use
- for easy and flexible retrofitting on existing, preassembled mounting plate: 950.50.016, must be ordered separately
- · toolless and quick installation by simple attachment of the hinged support rail
- secured by fixing screw to prevent unintentional removal
- tested up to 150 kg when used with HEWI fixing material
- · Recommended maximum weight of the user: 150 kg
- Projection 900 mm, Height 252 mm and width 78 mm, Rail 33 mm in diameter
- With continuous, corrosion-protected steel core made of high-quality polyamide according to HEWI colour chart
- Toilet roll holder 801.50.011, WC flush release (radio) 801.50.060 retrofittable
- is produced in accordance with CE and UKCA Regulation (EU) 2017/745 on medical devices