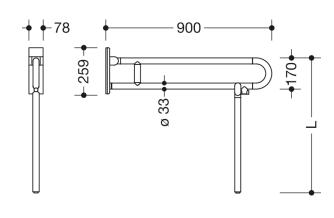

Similar picture Dimensions in mm

## **Properties**

Series 801 mobile folding support handle (rotatable)

- with customised floor support
- · Two parallel rails, arranged on top of each other, bars joined together by a connecting arch
- Used for holding and supporting
- Can be folded upwards and, folded downwards with braking mechanism, in raised position can be turned to left or right towards the wall
- for mobile use
- for easy and flexible retrofitting on existing, preassembled mounting plate: 950.50.016, must be ordered separately
- · toolless and quick installation by simple attachment of the hinged support rail
- secured by fixing screw to prevent unintentional removal
- tested up to 150 kg when used with HEWI fixing material
- · Recommended maximum weight of the user: 150 kg
- Projection 900 mm, Height 252 mm and width 78 mm, Rail 33 mm in diameter
- With continuous, corrosion-protected steel core made of high-quality polyamide according to HEWI colour chart
- Toilet roll holder 801.50.011, WC flush release (radio) 801.50.060 retrofittable
- is produced in accordance with CE and UKCA Regulation (EU) 2017/745 on medical devices