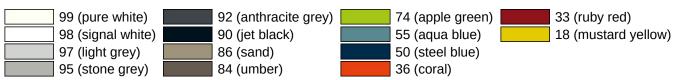

950.50.016, must be ordered separately
- · toolless and quick installation by simple attachment of the hinged support rail
- secured by fixing screw to prevent unintentional removal
- tested up to 150 kg when used with HEWI fixing material
- · Recommended maximum weight of the user: 150 kg
- Projection 900 mm, Height 252 mm and width 78 mm, Rail 33 mm in diameter
- With continuous, corrosion-protected steel core made of high-quality polyamide according to HEWI colour chart
- Toilet roll holder 801.50.011, WC flush release (radio) 801.50.060 retrofittable
- is produced in accordance with CE and UKCA Regulation (EU) 2017/745 on medical devices

Telephon: +49 5691 82-0

Fax: +49 5691 82-319

fulfils the requirements of ÖNORM B1600/1601

## Awards



## Certificates



## Colours / Surfaces