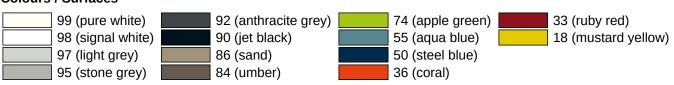

installation by simple attachment of the hinged support rail
- · secured by fixing screw to prevent unintentional removal
- · tested up to 150 kg when used with HEWI fixing material
- Recommended maximum weight of the user: 150 kg
- · Projection 900 mm, Height 252 mm and width 78 mm, Rail 33 mm in diameter
- With continuous, corrosion-protected steel core made of high-quality polyamide according to HEWI colour chart
- Toilet roll holder 801.50.011, Toilet flushing mechanism (radio) 801.50.060 and floor supports 950.50.021XA and 950.50.023XA retrofittable
- is produced in accordance with CE and UKCA Regulation (EU) 2017/745 on medical devices

Telephon: +49 5691 82-0

Fax: +49 5691 82-319

fulfils the requirements of ÖNORM B1600/1601

## Awards



## Certificates



## Colours / Surfaces