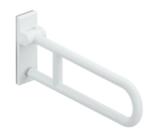

## **Properties**

Series 801 mobile folding support handle (rotatable)

- Two parallel rails, arranged on top of each other, bars joined together by a connecting arch
- · Used for holding and supporting
- Can be folded upwards and, folded downwards with braking mechanism, in raised position can be turned to left or right towards the wall
- for mobile use
- for easy and flexible retrofitting on existing, preassembled mounting plate: 950.50.016, must be ordered separately
- toolless and quick installation by simple attachment of the hinged support rail
- · secured by fixing screw to prevent unintentional removal
- · tested up to 150 kg when used with HEWI fixing material
- Recommended maximum weight of the user: 150 kg
- · Projection 900 mm, Height 252 mm and width 78 mm, Rail 33 mm in diameter
- With continuous, corrosion-protected steel core made of high-quality polyamide according to HEWI colour chart
- Toilet roll holder 801.50.011, Toilet flushing mechanism (radio) 801.50.060 and floor supports 950.50.021XA and 950.50.023XA retrofittable
- is produced in accordance with CE and UKCA Regulation (EU) 2017/745 on medical devices