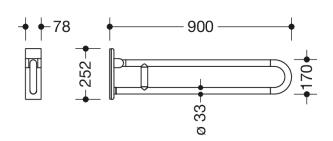

## **Properties**

Series 801 mobile folding support handle (rotatable)

- Two parallel rails, arranged on top of each other, bars joined together by a connecting arch
- · Used for holding and supporting
- Can be folded upwards and, folded downwards with braking mechanism, in raised position can be turned to left or right towards the wall
- for mobile use
- for easy and flexible retrofitting on existing, preassembled mounting plate: 950.50.016, must be ordered separately
- toolless and quick installation by simple attachment of the hinged support rail
- · secured by fixing screw to prevent unintentional removal
- · tested up to 150 kg when used with HEWI fixing material
- Recommended maximum weight of the user: 150 kg
- · Projection 900 mm, Height 252 mm and width 78 mm, Rail 33 mm in diameter
- With continuous, corrosion-protected steel core made of high-quality polyamide according to HEWI colour chart
- Toilet roll holder 801.50.011, Toilet flushing mechanism (radio) 801.50.060 and floor supports 950.50.021XA and 950.50.023XA retrofittable
- is produced in accordance with CE and UKCA Regulation (EU) 2017/745 on medical devices