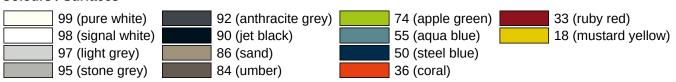

on existing, preassembled mounting plate: 950.50.016, must be ordered separately
- toolless and quick installation by simple attachment of the hinged support rail
- secured by fixing screw to prevent unintentional removal
- tested up to 150 kg when used with HEWI fixing material
- Recommended maximum weight of the user: 150 kg
- Projection 600 mm, Height 252 mm and width 78 mm, Rail 33 mm in diameter
- With continuous, corrosion-protected steel core made of high-quality polyamide according to HEWI colour chart
- WC paper holder 801.50.011 and WC flush release (radio) 801.50.060 can be retrofitted
- is produced in accordance with CE and UKCA Regulation (EU) 2017/745 on medical devices

Telephon: +49 5691 82-0

Fax: +49 5691 82-319

## **Awards**



## Certificates



## Colours / Surfaces