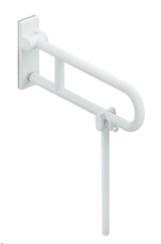

## **Properties**

Series 801 mobile folding support handle

- with customised floor support
- · Two parallel rails, arranged on top of each other, bars joined together by a connecting arch
- Used for holding and supporting
- · Can be folded upwards and folded downwards with braked movement
- · for mobile use
- for easy and flexible retrofitting on existing, preassembled mounting plate: 950.50.016, must be ordered separately
- toolless and quick installation by simple attachment of the hinged support rail
- secured by fixing screw to prevent unintentional removal
- tested up to 150 kg when used with HEWI fixing material
- Recommended maximum weight of the user: 150 kg
- Projection 600 mm, Height 252 mm and width 78 mm, Rail 33 mm in diameter
- With continuous, corrosion-protected steel core made of high-quality polyamide according to HEWI colour chart
- WC paper holder 801.50.011 and WC flush release (radio) 801.50.060 can be retrofitted
- is produced in accordance with CE and UKCA Regulation (EU) 2017/745 on medical devices