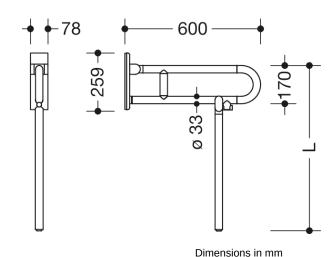

## **Properties**

Series 801 mobile folding support handle

- with customised floor support
- · Two parallel rails, arranged on top of each other, bars joined together by a connecting arch
- Used for holding and supporting
- · Can be folded upwards and folded downwards with braked movement
- · for mobile use
- for easy and flexible retrofitting on existing, preassembled mounting plate: 950.50.016, must be ordered separately
- toolless and quick installation by simple attachment of the hinged support rail
- secured by fixing screw to prevent unintentional removal
- tested up to 150 kg when used with HEWI fixing material
- Recommended maximum weight of the user: 150 kg
- Projection 600 mm, Height 252 mm and width 78 mm, Rail 33 mm in diameter
- With continuous, corrosion-protected steel core made of high-quality polyamide according to HEWI colour chart
- WC paper holder 801.50.011 and WC flush release (radio) 801.50.060 can be retrofitted
- is produced in accordance with CE and UKCA Regulation (EU) 2017/745 on medical devices