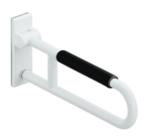

## **Properties**

Series 801 mobile folding support handle

- with black arm pad
- Two parallel rails, arranged on top of each other, bars joined together by a connecting arch
- Used for holding and supporting
- · Can be folded upwards and folded downwards with braked movement
- for mobile use
- for easy and flexible retrofitting on existing, preassembled mounting plate: 950.50.016, must be ordered separately
- · toolless and quick installation by simple attachment of the hinged support rail
- secured by fixing screw to prevent unintentional removal
- tested up to 150 kg when used with HEWI fixing material
- Recommended maximum weight of the user: 150 kg
- Projection 600 mm , Height 252 mm and width 78 mm , Rail 33 mm in diameter
- With continuous, Corrosion-protected steel core Arm pad made of black PU integral foam, length 295 mm
- made of high-quality polyamide according to HEWI colour chart
- Toilet roll holder 801.50.011, Toilet flushing mechanism (radio) 801.50.060 and floor supports 950.50.021XA and 950.50.023XA retrofittable