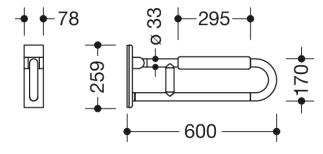

Dimensions in mm

Similar picture

## **Properties**

Series 801 mobile folding support handle

- with black arm pad
- Two parallel rails, arranged on top of each other, bars joined together by a connecting arch
- Used for holding and supporting
- · Can be folded upwards and folded downwards with braked movement
- for mobile use
- for easy and flexible retrofitting on existing, preassembled mounting plate: 950.50.016, must be ordered separately
- · toolless and quick installation by simple attachment of the hinged support rail
- secured by fixing screw to prevent unintentional removal
- tested up to 150 kg when used with HEWI fixing material
- Recommended maximum weight of the user: 150 kg
- Projection 600 mm , Height 252 mm and width 78 mm , Rail 33 mm in diameter
- With continuous, Corrosion-protected steel core Arm pad made of black PU integral foam, length 295 mm
- made of high-quality polyamide according to HEWI colour chart
- Toilet roll holder 801.50.011, Toilet flushing mechanism (radio) 801.50.060 and floor supports 950.50.021XA and 950.50.023XA retrofittable