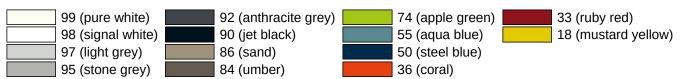

secured by fixing screw to prevent unintentional removal
- · tested up to 150 kg when used with HEWI fixing material
- Recommended maximum weight of the user: 150 kg
- Projection 700 mm, Height 252 mm and width 78 mm, Rail 33 mm in diameter
- With continuous, Corrosion-protected steel core Arm pad made of black PU integral foam, length 295 mm
- · made of high-quality polyamide according to HEWI colour chart
- Toilet roll holder 801.50.011, Toilet flushing mechanism (radio) 801.50.060 and floor supports 950.50.021XA and 950.50.023XA retrofittable
- is produced in accordance with CE and UKCA Regulation (EU) 2017/745 on medical devices

Telephon: +49 5691 82-0

Fax: +49 5691 82-319

Fulfils the ÖNORM B1600/1601 and SIA 500 requirements

## Awards



## Certificates



## Colours / Surfaces