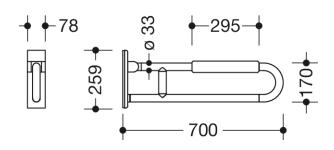

Similar picture Dimensions in mm

## **Properties**

Series 801 mobile folding support handle

- with black arm pad
- Two parallel rails, arranged on top of each other, bars joined together by a connecting arch
- · Used for holding and supporting
- · Can be folded upwards and folded downwards with braked movement
- · for mobile use
- for easy and flexible retrofitting on existing, preassembled mounting plate: 950.50.016, must be ordered separately
- toolless and quick installation by simple attachment of the hinged support rail
- secured by fixing screw to prevent unintentional removal
- · tested up to 150 kg when used with HEWI fixing material
- Recommended maximum weight of the user: 150 kg
- Projection 700 mm, Height 252 mm and width 78 mm, Rail 33 mm in diameter
- With continuous, Corrosion-protected steel core Arm pad made of black PU integral foam, length 295 mm
- · made of high-quality polyamide according to HEWI colour chart
- Toilet roll holder 801.50.011, Toilet flushing mechanism (radio) 801.50.060 and floor supports 950.50.021XA and 950.50.023XA retrofittable
- is produced in accordance with CE and UKCA Regulation (EU) 2017/745 on medical devices