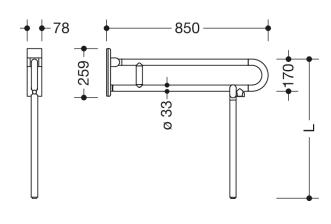

Similar picture Dimensions in mm

## **Properties**

Series 801 mobile folding support handle

- with customised floor support
- · Two parallel rails, arranged on top of each other, bars joined together by a connecting arch
- Used for holding and supporting
- · Can be folded upwards and folded downwards with braked movement
- · for mobile use
- for easy and flexible retrofitting on existing, preassembled mounting plate: 950.50.016, must be ordered separately
- toolless and quick installation by simple attachment of the hinged support rail
- secured by fixing screw to prevent unintentional removal
- tested up to 150 kg when used with HEWI fixing material
- Recommended maximum weight of the user: 150 kg
- Projection 850 mm, Height 252 mm and width 78 mm, Rail 33 mm in diameter
- With continuous, corrosion-protected steel core made of high-quality polyamide according to HEWI colour chart
- Toilet roll holder 801.50.011, WC flush release (radio) 801.50.060 retrofittable
- is produced in accordance with CE and UKCA Regulation (EU) 2017/745 on medical devices