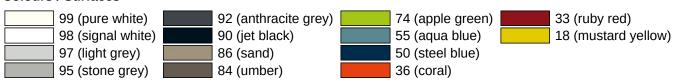

ting on existing, preassembled mounting plate: 950.50.016, must be ordered separately
- toolless and quick installation by simple attachment of the hinged support rail
- secured by fixing screw to prevent unintentional removal
- tested up to 150 kg when used with HEWI fixing material
- Recommended maximum weight of the user: 150 kg
- Projection 850 mm, Height 252 mm and width 78 mm, Rail 33 mm in diameter
- With continuous, corrosion-protected steel core made of high-quality polyamide according to HEWI colour chart
- Toilet roll holder 801.50.011, WC flush release (radio) 801.50.060 retrofittable
- is produced in accordance with CE and UKCA Regulation (EU) 2017/745 on medical devices

Telephon: +49 5691 82-0

Fax: +49 5691 82-319

## **Awards**



## Certificates



## Colours / Surfaces