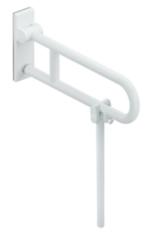

## **Properties**

Series 801 mobile folding support handle

- with customised floor support
- · Two parallel rails, arranged on top of each other, bars joined together by a connecting arch
- Used for holding and supporting
- · Can be folded upwards and folded downwards with braked movement
- · for mobile use
- for easy and flexible retrofitting on existing, preassembled mounting plate: 950.50.016, must be ordered separately
- toolless and quick installation by simple attachment of the hinged support rail
- secured by fixing screw to prevent unintentional removal
- tested up to 150 kg when used with HEWI fixing material
- Recommended maximum weight of the user: 150 kg
- Projection 850 mm, Height 252 mm and width 78 mm, Rail 33 mm in diameter
- With continuous, corrosion-protected steel core made of high-quality polyamide according to HEWI colour chart
- Toilet roll holder 801.50.011, WC flush release (radio) 801.50.060 retrofittable
- is produced in accordance with CE and UKCA Regulation (EU) 2017/745 on medical devices