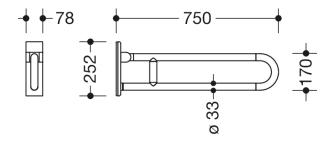

Dimensions in mm

Similar picture

## **Properties**

Series 801 mobile folding support handle

- · Two parallel rails, arranged on top of each other, bars joined together by a connecting arch
- Used for holding and supporting
- · Can be folded upwards and folded downwards with braked movement
- for mobile use
- for easy and flexible retrofitting on existing, preassembled mounting plate: 950.50.016, must be ordered separately
- · toolless and quick installation by simple attachment of the hinged support rail
- secured by fixing screw to prevent unintentional removal
- tested up to 150 kg when used with HEWI fixing material
- · Recommended maximum weight of the user: 150 kg
- Projection 750 mm , Height 252 mm and width 78 mm , Rail 33 mm in diameter
- With continuous, corrosion-protected steel core made of high-quality polyamide according to HEWI colour chart
- Toilet roll holder 801.50.011, Toilet flushing mechanism (radio) 801.50.060 and floor supports 950.50.021XA and 950.50.023XA retrofittable
- is produced in accordance with CE and UKCA Regulation (EU) 2017/745 on medical devices
- fulfils the requirements applicable in Belgium (CWATUPE, WVG Vlaanderen) with regard to the projection of the folding support handle on the WC