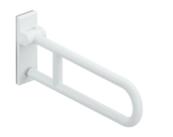

## **Properties**

Series 801 mobile folding support handle

- · Two parallel rails, arranged on top of each other, bars joined together by a connecting arch
- Used for holding and supporting
- · Can be folded upwards and folded downwards with braked movement
- for mobile use
- for easy and flexible retrofitting on existing, preassembled mounting plate: 950.50.016, must be ordered separately
- · toolless and quick installation by simple attachment of the hinged support rail
- secured by fixing screw to prevent unintentional removal
- tested up to 150 kg when used with HEWI fixing material
- · Recommended maximum weight of the user: 150 kg
- Projection 750 mm , Height 252 mm and width 78 mm , Rail 33 mm in diameter
- With continuous, corrosion-protected steel core made of high-quality polyamide according to HEWI colour chart
- Toilet roll holder 801.50.011, Toilet flushing mechanism (radio) 801.50.060 and floor supports 950.50.021XA and 950.50.023XA retrofittable
- is produced in accordance with CE and UKCA Regulation (EU) 2017/745 on medical devices
- fulfils the requirements applicable in Belgium (CWATUPE, WVG Vlaanderen) with regard to the projection of the folding support handle on the WC