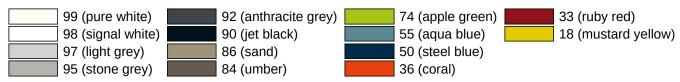

WI fixing material
- · Recommended maximum weight of the user: 150 kg
- · Projection 750 mm, Height 252 mm and width 78 mm, Rail 33 mm in diameter
- With continuous, Corrosion-protected steel core Arm pad made of black PU integral foam, length 295 mm
- · made of high-quality polyamide according to HEWI colour chart
- Toilet roll holder 801.50.011, Toilet flushing mechanism (radio) 801.50.060 and floor supports 950.50.021XA and 950.50.023XA retrofittable
- is produced in accordance with CE and UKCA Regulation (EU) 2017/745 on medical devices

Telephon: +49 5691 82-0

Fax: +49 5691 82-319

• fulfils the requirements applicable in Belgium (CWATUPE, WVG Vlaanderen) with regard to the projection of the folding support handle on the WC

## **Awards**



## Certificates



## Colours / Surfaces