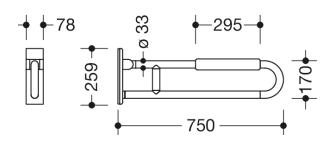

## **Properties**

Series 801 mobile folding support handle

- with black arm pad
- Two parallel rails, arranged on top of each other, bars joined together by a connecting arch
- · Used for holding and supporting
- · Can be folded upwards and folded downwards with braked movement
- · for mobile use
- for easy and flexible retrofitting on existing, preassembled mounting plate: 950.50.016, must be ordered separately
- toolless and quick installation by simple attachment of the hinged support rail
- · secured by fixing screw to prevent unintentional removal
- · tested up to 150 kg when used with HEWI fixing material
- · Recommended maximum weight of the user: 150 kg
- · Projection 750 mm, Height 252 mm and width 78 mm, Rail 33 mm in diameter
- With continuous, Corrosion-protected steel core Arm pad made of black PU integral foam, length 295 mm
- · made of high-quality polyamide according to HEWI colour chart
- Toilet roll holder 801.50.011, Toilet flushing mechanism (radio) 801.50.060 and floor supports 950.50.021XA and 950.50.023XA retrofittable
- is produced in accordance with CE and UKCA Regulation (EU) 2017/745 on medical devices