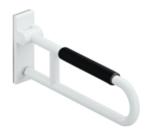

## **Properties**

Series 801 mobile folding support handle

- with black arm pad
- Two parallel rails, arranged on top of each other, bars joined together by a connecting arch
- · Used for holding and supporting
- · Can be folded upwards and folded downwards with braked movement
- · for mobile use
- for easy and flexible retrofitting on existing, preassembled mounting plate: 950.50.016, must be ordered separately
- toolless and quick installation by simple attachment of the hinged support rail
- · secured by fixing screw to prevent unintentional removal
- · tested up to 150 kg when used with HEWI fixing material
- · Recommended maximum weight of the user: 150 kg
- · Projection 750 mm, Height 252 mm and width 78 mm, Rail 33 mm in diameter
- With continuous, Corrosion-protected steel core Arm pad made of black PU integral foam, length 295 mm
- · made of high-quality polyamide according to HEWI colour chart
- Toilet roll holder 801.50.011, Toilet flushing mechanism (radio) 801.50.060 and floor supports 950.50.021XA and 950.50.023XA retrofittable
- is produced in accordance with CE and UKCA Regulation (EU) 2017/745 on medical devices