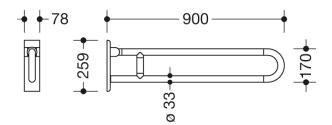

Sealing tape for sealing the fixing points is included in the delivery

- Concealed mounting
- tested up to 150 kg when used with HEWI fixing material
- Recommended maximum weight of the user: 150 kg
- Projection 900 mm , Height 259 mm and width 78 mm , Rail 33 mm in diameter
- made of matt polyamide in HEWI colours 99 (pure white), 98 (signal white), 97 (light grey), 95 (stone grey) and 92 (anthracite grey)
- Toilet roll holder 801.50B011, Toilet flushing mechanism (radio) 801.50B060 and floor supports 950.50.021XA and 950.50.023XA retrofittable
- is produced in accordance with CE and UKCA Regulation (EU) 2017/745 on medical devices
- fulfils the requirements of ÖNORM B1600/1601