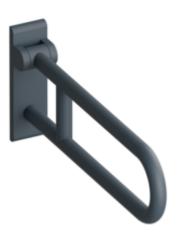

## **Properties**

Hinged support rail, rotatable of the 801 series

- Two parallel rails, arranged on top of each other, bars joined together by a connecting arch
- is used for holding and supporting with continuous, corrosion resistant steel core and wall plate made of
  polyamide with integrated steel core
- Can be folded upwards and, folded downwards with braking mechanism, in raised position can be turned to left or right towards the wall
- Mounting on the wall with wall-specific HEWI mounting material (to be ordered separately)

Sealing tape for sealing the fixing points is included in the delivery

- Concealed mounting
- tested up to 150 kg when used with HEWI fixing material
- Recommended maximum weight of the user: 150 kg
- Projection 900 mm , Height 259 mm and width 78 mm , Rail 33 mm in diameter
- made of matt polyamide in HEWI colours 99 (pure white), 98 (signal white), 97 (light grey), 95 (stone grey) and 92 (anthracite grey)
- Toilet roll holder 801.50B011, Toilet flushing mechanism (radio) 801.50B060 and floor supports 950.50.021XA and 950.50.023XA retrofittable
- is produced in accordance with CE and UKCA Regulation (EU) 2017/745 on medical devices
- fulfils the requirements of ÖNORM B1600/1601