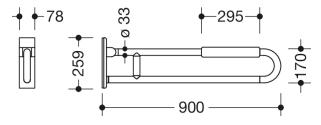

Dimensions in mm

Similar picture

## **Properties**

Series 801 mobile folding support handle (rotatable)

- with black arm pad
- Two parallel rails, arranged on top of each other, bars joined together by a connecting arch
- Used for holding and supporting
- Can be folded upwards and, folded downwards with braking mechanism, in raised position can be turned to left or right towards the wall
- for mobile use
- for easy and flexible retrofitting on existing, preassembled mounting plate: 950.50.016, must be ordered separately
- · toolless and quick installation by simple attachment of the hinged support rail
- · secured by fixing screw to prevent unintentional removal
- tested up to 150 kg when used with HEWI fixing material
- Recommended maximum weight of the user: 150 kg
- · Projection 900 mm , Height 252 mm and width 78 mm , Rail 33 mm in diameter
- With continuous, Corrosion-protected steel core Arm pad made of black PU integral foam, length 295 mm
- made from high quality, matte polyamide in HEWI colour 99 (pure white), 98 (signal white), 97 (light grey), 95 (stone grey) and 92 (anthracite grey)
- Toilet roll holder 801.50B011, Toilet flushing mechanism (radio) 801.50B060 and floor supports 950.50B021XA and 950.50B023XA retrofittable
- is produced in accordance with CE and UKCA Regulation (EU) 2017/745 on medical devices
- fulfils the requirements of ÖNORM B1600/1601