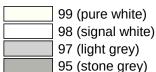

## **Properties**

Series 801 mobile folding support handle (rotatable)

- with black arm pad
- Two parallel rails, arranged on top of each other, bars joined together by a connecting arch
- Used for holding and supporting
- Can be folded upwards and, folded downwards with braking mechanism, in raised position can be turned to left or right towards the wall
- for mobile use
- for easy and flexible retrofitting on existing, preassembled mounting plate: 950.50.016, must be ordered separately
- · toolless and quick installation by simple attachment of the hinged support rail
- · secured by fixing screw to prevent unintentional removal
- tested up to 150 kg when used with HEWI fixing material
- Recommended maximum weight of the user: 150 kg
- · Projection 900 mm , Height 252 mm and width 78 mm , Rail 33 mm in diameter
- With continuous, Corrosion-protected steel core Arm pad made of black PU integral foam, length 295 mm
- made from high quality, matte polyamide in HEWI colour 99 (pure white), 98 (signal white), 97 (light grey), 95 (stone grey) and 92 (anthracite grey)
- Toilet roll holder 801.50B011, Toilet flushing mechanism (radio) 801.50B060 and floor supports 950.50B021XA and 950.50B023XA retrofittable
- is produced in accordance with CE and UKCA Regulation (EU) 2017/745 on medical devices
- fulfils the requirements of ÖNORM B1600/1601

## **Colours / Surfaces**

Technical information subject to alteration, 26.01.2025