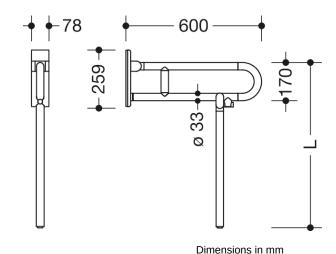

## **Properties**

Series 801 mobile folding support handle

- with customised floor support
- · Two parallel rails, arranged on top of each other, bars joined together by a connecting arch
- Used for holding and supporting
- · Can be folded upwards and folded downwards with braked movement
- · for mobile use
- for easy and flexible retrofitting on existing, preassembled mounting plate: 950.50.016, must be ordered separately
- toolless and quick installation by simple attachment of the hinged support rail
- secured by fixing screw to prevent unintentional removal
- tested up to 150 kg when used with HEWI fixing material
- · Recommended maximum weight of the user: 150 kg
- Projection 600 mm, Height 252 mm and width 78 mm, Rail 33 mm in diameter
- With continuous, corrosion-protected steel core made of high-quality, matte polyamide in HEWI colour 99 (pure white), 98 (signal white), 97 (light grey), 95 (stone grey) and 92 (anthracite grey)
- Toilet roll holder 801.50B011, WC flush release (radio) 801.50B060 retrofittable
- is produced in accordance with CE and UKCA Regulation (EU) 2017/745 on medical devices