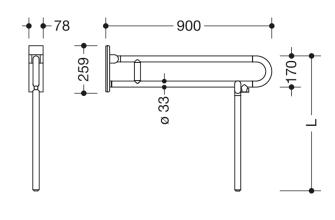

## **Properties**

Series 801 mobile folding support handle

- with customised floor support
- Two parallel rails, arranged on top of each other, bars joined together by a connecting arch
- Used for holding and supporting
- · Can be folded upwards and folded downwards with braked movement
- · for mobile use
- for easy and flexible retrofitting on existing, preassembled mounting plate: 950.50.016, must be ordered separately
- toolless and guick installation by simple attachment of the hinged support rail
- secured by fixing screw to prevent unintentional removal
- tested up to 150 kg when used with HEWI fixing material
- · Recommended maximum weight of the user: 150 kg
- Projection 900 mm, Height 252 mm and width 78 mm, Rail 33 mm in diameter
- With continuous, corrosion-protected steel core made of high-quality, matte polyamide in HEWI colour 99 (pure white), 98 (signal white), 97 (light grey), 95 (stone grey) and 92 (anthracite grey)
- Toilet roll holder 801.50B011, WC flush release (radio) 801.50B060 retrofittable
- is produced in accordance with CE and UKCA Regulation (EU) 2017/745 on medical devices