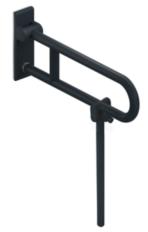

## **Properties**

Series 801 mobile folding support handle

- with customised floor support
- Two parallel rails, arranged on top of each other, bars joined together by a connecting arch
- Used for holding and supporting
- · Can be folded upwards and folded downwards with braked movement
- · for mobile use
- for easy and flexible retrofitting on existing, preassembled mounting plate: 950.50.016, must be ordered separately
- toolless and guick installation by simple attachment of the hinged support rail
- secured by fixing screw to prevent unintentional removal
- tested up to 150 kg when used with HEWI fixing material
- · Recommended maximum weight of the user: 150 kg
- Projection 900 mm, Height 252 mm and width 78 mm, Rail 33 mm in diameter
- With continuous, corrosion-protected steel core made of high-quality, matte polyamide in HEWI colour 99 (pure white), 98 (signal white), 97 (light grey), 95 (stone grey) and 92 (anthracite grey)
- Toilet roll holder 801.50B011, WC flush release (radio) 801.50B060 retrofittable
- is produced in accordance with CE and UKCA Regulation (EU) 2017/745 on medical devices