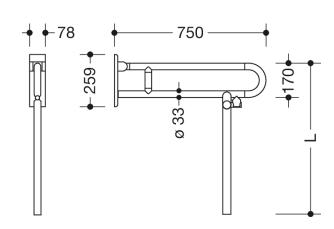

Sealing tape for sealing the fixing points is included in the delivery

- Concealed mounting
- tested up to 150 kg when used with HEWI fixing material
- Recommended maximum weight of the user: 150 kg
- Projection 750 mm, Height 259 mm and width 78 mm, Rail 33 mm in diameter
- made of matt polyamide in HEWI colours 99 (pure white), 98 (signal white), 97 (light grey), 95 (stone grey) and 92 (anthracite grey)
- WC paper holder 801.50B011 and WC flush release (radio) 801.50B060 can be retrofitted
- · is produced in accordance with CE and UKCA Regulation (EU) 2017/745 on medical devices