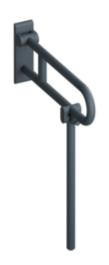

## **Properties**

Range 801 Hinged support rail

- with customised floor support
- · Two parallel rails, arranged on top of each other, bars joined together by a connecting arch
- is used for holding and supporting with continuous, corrosion resistant steel core and wall plate made of polyamide with integrated steel core
- Can be folded upwards and folded downwards with braked movement
- Mounting on the wall with wall-specific HEWI mounting material (to be ordered separately)

Sealing tape for sealing the fixing points is included in the delivery

- Concealed mounting
- tested up to 150 kg when used with HEWI fixing material
- Recommended maximum weight of the user: 150 kg
- Projection 750 mm, Height 259 mm and width 78 mm, Rail 33 mm in diameter
- made of matt polyamide in HEWI colours 99 (pure white), 98 (signal white), 97 (light grey), 95 (stone grey) and 92 (anthracite grey)
- WC paper holder 801.50B011 and WC flush release (radio) 801.50B060 can be retrofitted
- · is produced in accordance with CE and UKCA Regulation (EU) 2017/745 on medical devices