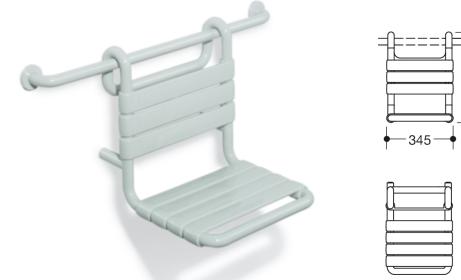

## Properties

Range 801 Removable hanging seat

- · Construction from bars, seat and back slats
- serves as a removable seat in the shower area for hanging in shower handrails and grab rails, Rod diameter 30, 32 and 33 mm
- 345 mm wide, 471 mm high, 480 mm deep
- seat 345 mm wide, 336 mm deep
- Seat elements 55 mm in width
- · made of high-gloss polyamide in all HEWI colours
- With corrosion-resistant steel core
- tested up to 200 kg
- · Recommended maximum weight of the user: 150 kg
- A detailed list of the possible combinations of grab rails, Angled rails and shower handrails with matching hanging seats can be found in our online catalogue in the download area of the respective product.