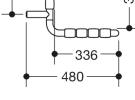

Dimensions in mm

## Properties

Range 801 Removable hanging seat

- · Construction from bars, seat and back slats
- serves as a removable seat in the shower area for hanging in shower handrails and grab rails, Rod diameter 30, 32 and 33 mm
- 345 mm wide, 471 mm high, 480 mm deep
- seat 345 mm wide, 336 mm deep
- Seat elements 55 mm in width
- · made of high-gloss polyamide in all HEWI colours
- With corrosion-resistant steel core
- tested up to 200 kg
- · Recommended maximum weight of the user: 150 kg
- A detailed list of the possible combinations of grab rails, Angled rails and shower handrails with matching hanging seats can be found in our online catalogue in the download area of the respective product.