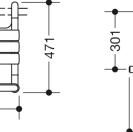

Dimensions in mm

## Properties

Range 801 Removable hanging seat

- · Construction from bars, seat and back slats
- serves as a removable seat in the shower area for hanging in shower handrails and grab rails, Rod diameter 30, 32 and 33 mm
- 345 mm wide, 471 mm high, 480 mm deep
- seat 345 mm wide, 336 mm deep
- Seat elements 55 mm in width
- · made of high-gloss polyamide in all HEWI colours
- With corrosion-resistant steel core
- tested up to 200 kg
- · Recommended maximum weight of the user: 150 kg
- A detailed list of the possible combinations of grab rails, Angled rails and shower handrails with matching hanging seats can be found in our online catalogue in the download area of the respective product.