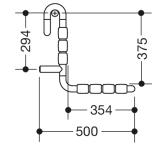

## Properties

Range 801 Removable hanging seat

- Construction from bars, seat and back slats
- serves as a removable seat in the shower area for hanging in shower handrails and grab rails, Rod diameter 30, 32 and 33 mm
- 450 mm wide, 472 mm high, 500 mm deep
- seat 450 mm wide, 354 mm deep
- Seat elements 60 mm in width
- made of matt polyamide in HEWI colours 99 (pure white), 98 (signal white), 97 (light grey), 95 (stone grey) and 92 (anthracite grey)
- With corrosion-resistant steel core
- tested up to 200 kg
- · Recommended maximum weight of the user: 150 kg
- A detailed list of the possible combinations of grab rails, Angled rails and shower handrails with matching hanging seats can be found in our online catalogue in the download area of the respective product.