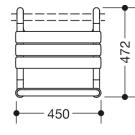

## Properties

Range 801 Removable hanging seat

- Construction from bars, seat and back slats
- serves as a removable seat in the shower area for hanging in shower handrails and grab rails, Rod diameter 30, 32 and 33 mm
- 450 mm wide, 472 mm high, 500 mm deep
- seat 450 mm wide, 354 mm deep
- Seat elements 60 mm in width
- made of matt polyamide in HEWI colours 99 (pure white), 98 (signal white), 97 (light grey), 95 (stone grey) and 92 (anthracite grey)
- With corrosion-resistant steel core
- tested up to 200 kg
- · Recommended maximum weight of the user: 150 kg
- A detailed list of the possible combinations of grab rails, Angled rails and shower handrails with matching hanging seats can be found in our online catalogue in the download area of the respective product.