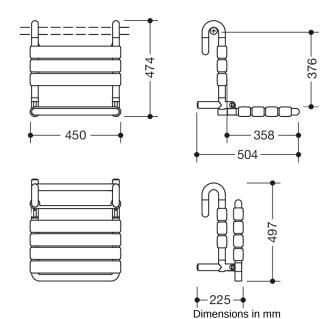

## **Properties**

Removable hanging seat, Foldable Series 801

- · Construction from bars, seat and back slats
- serves as a removable seat in the shower area with space-saving fold-up seat
- For attaching to shower handrails and grab rails, Rod diameter 30, 32 and 33 mm
- 450 mm wide, 474 mm high, 504 mm deep
- seat 450 mm wide, 358 mm deep
- · Seat elements 60 mm in width
- made of matt polyamide in HEWI colours 99 (pure white), 98 (signal white), 97 (light grey), 95 (stone grey) and 92 (anthracite grey)
- · With corrosion-resistant steel core
- · tested up to 200 kg
- Recommended maximum weight of the user: 150 kg
- A detailed list of the possible combinations of grab rails, Angled rails and shower handrails with matching hanging seats can be found in our online catalogue in the download area of the respective product.