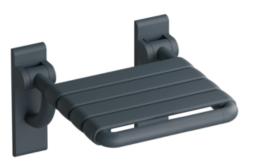

## Properties

Range 801 Hinged seat

- Made of rails and seat elements
- for safe sitting in the shower area with space-saving fold-up seat
- Mounting on the wall with wall-specific HEWI fixing material
- Concealed mounting
- tested up to 200 kg when used with HEWI fixing material
- Recommended maximum weight of the user: 150 kg
- 378 mm wide, 408 mm deep
- Seat elements 55 mm in width
- made of matt polyamide in HEWI colours 99 (pure white), 98 (signal white), 97 (light grey), 95 (stone grey) and 92 (anthracite grey)
- With corrosion-resistant steel core
- · Wall plates made of polyamide with integrated steel core