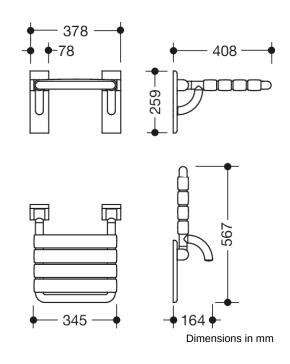

## Properties

Range 801 Hinged seat

- Made of rails and seat elements
- for safe sitting in the shower area with space-saving fold-up seat
- Mounting on the wall with wall-specific HEWI fixing material
- Concealed mounting
- tested up to 200 kg when used with HEWI fixing material
- Recommended maximum weight of the user: 150 kg
- 378 mm wide, 408 mm deep
- Seat elements 55 mm in width
- made of matt polyamide in HEWI colours 99 (pure white), 98 (signal white), 97 (light grey), 95 (stone grey) and 92 (anthracite grey)
- With corrosion-resistant steel core
- · Wall plates made of polyamide with integrated steel core