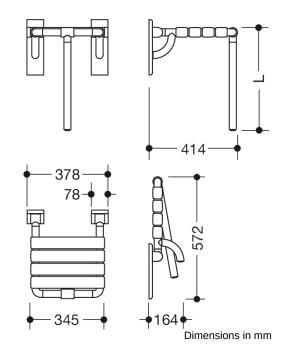

## **Properties**

Range 801 Hinged seat

- · Made of rails and seat elements
- · for safe sitting in the shower area with space-saving fold-up seat
- With customised floor support to absorb vertical forces
- Mounting on the wall with wall-specific HEWI fixing material
- Concealed mounting
- · tested up to 200 kg when used with HEWI fixing material
- Recommended maximum weight of the user: 150 kg
- 378 mm wide, 414 mm deep
- · Seat elements 55 mm in width
- Floor support made to measure for seat heights up to 672 mm
- made of matt polyamide in HEWI colours 99 (pure white), 98 (signal white), 97 (light grey), 95 (stone grey) and 92 (anthracite grey)
- · With corrosion-resistant steel core
- · Wall plates made of polyamide with integrated steel core