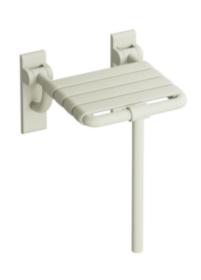

## **Properties**

Range 801 Hinged seat

- · Made of rails and seat elements
- · for safe sitting in the shower area with space-saving fold-up seat
- With customised floor support to absorb vertical forces
- Mounting on the wall with wall-specific HEWI fixing material
- Concealed mounting
- · tested up to 200 kg when used with HEWI fixing material
- Recommended maximum weight of the user: 150 kg
- 378 mm wide, 414 mm deep
- · Seat elements 55 mm in width
- Floor support made to measure for seat heights up to 672 mm
- made of matt polyamide in HEWI colours 99 (pure white), 98 (signal white), 97 (light grey), 95 (stone grey) and 92 (anthracite grey)
- · With corrosion-resistant steel core
- · Wall plates made of polyamide with integrated steel core