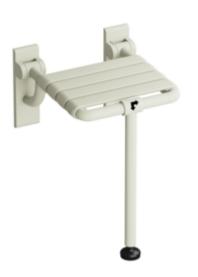

## **Properties**

Range 801 Hinged seat

- Made of rails and seat elements
- for safe sitting in the shower area with space-saving fold-up seat
- · With customised floor support to absorb vertical forces
- Floor support with wide floor buffer to protect soft floor coverings
- Mounting on the wall with wall-specific HEWI fixing material
- Concealed mounting
- tested up to 200 kg when used with HEWI fixing material
- Recommended maximum weight of the user: 150 kg
- 378 mm wide, 414 mm deep
- Seat elements 55 mm in width
- · Floor support made to measure for seat heights up to 672 mm
- made of matt polyamide in HEWI colours 99 (pure white), 98 (signal white), 97 (light grey), 95 (stone grey) and 92 (anthracite grey)
- With corrosion-resistant steel core
- · Wall plates made of polyamide with integrated steel core