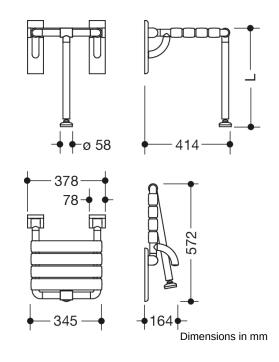

## **Properties**

Range 801 Hinged seat

- Made of rails and seat elements
- for safe sitting in the shower area with space-saving fold-up seat
- · With customised floor support to absorb vertical forces
- Floor support with wide floor buffer to protect soft floor coverings
- Mounting on the wall with wall-specific HEWI fixing material
- Concealed mounting
- tested up to 200 kg when used with HEWI fixing material
- Recommended maximum weight of the user: 150 kg
- 378 mm wide, 414 mm deep
- Seat elements 55 mm in width
- · Floor support made to measure for seat heights up to 672 mm
- made of matt polyamide in HEWI colours 99 (pure white), 98 (signal white), 97 (light grey), 95 (stone grey) and 92 (anthracite grey)
- With corrosion-resistant steel core
- · Wall plates made of polyamide with integrated steel core