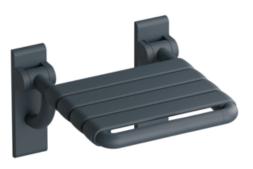

## **Properties**

Range 801 Hinged seat

- Made of rails and seat elements
- for safe sitting in the shower area with space-saving fold-up seat
- Mounting on the wall with wall-specific HEWI fixing material
- Concealed mounting
- tested up to 200 kg when used with HEWI fixing material
- Recommended maximum weight of the user: 150 kg
- 478 mm wide, 428 mm deep
- Seat elements 60 mm in width
- made of matt polyamide in HEWI colours 99 (pure white), 98 (signal white), 97 (light grey), 95 (stone grey) and 92 (anthracite grey)
- With corrosion-resistant steel core
- · Wall plates made of polyamide with integrated steel core