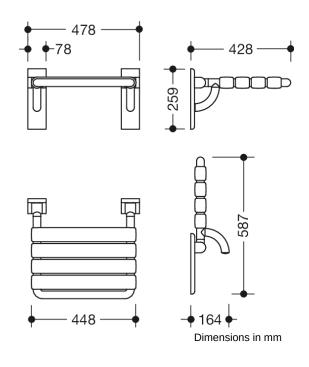

## **Properties**

Range 801 Hinged seat

- Made of rails and seat elements
- for safe sitting in the shower area with space-saving fold-up seat
- Mounting on the wall with wall-specific HEWI fixing material
- Concealed mounting
- tested up to 200 kg when used with HEWI fixing material
- Recommended maximum weight of the user: 150 kg
- 478 mm wide, 428 mm deep
- Seat elements 60 mm in width
- made of matt polyamide in HEWI colours 99 (pure white), 98 (signal white), 97 (light grey), 95 (stone grey) and 92 (anthracite grey)
- With corrosion-resistant steel core
- · Wall plates made of polyamide with integrated steel core