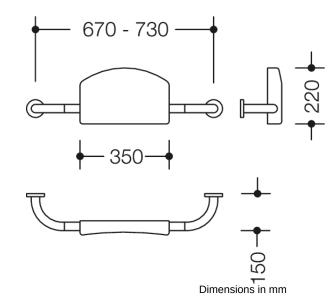

## **Properties**

Range 801 Backrest rail

- padded backrest with right-angled rails attached on both sides and fixing roses
- serves as back support for toilet users
- with continuous, corrosion resistant steel core
- for wall mounting with roses
- 670 to 730 mm wide, 220 mm high and 150 mm deep, backrest 350 mm wide, rail diameter 33 mm, rose diameter 70 mm
- backpad made of black PUR
- made of high-quality matt polyamide in HEWI colours 99 (pure white), 98 (signal white), 97 (light grey), 95 (stone grey) and 92 (anthracite grey)
- fulfils the DIN 18040 and ÖNORM B1600/1601 requirements