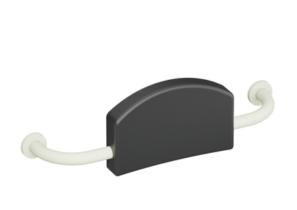

## **Properties**

Range 801 Backrest rail

- padded backrest with right-angled rails attached on both sides and fixing roses
- serves as back support for toilet users
- with continuous, corrosion resistant steel core
- for wall mounting with roses
- 670 to 730 mm wide, 220 mm high and 150 mm deep, backrest 350 mm wide, rail diameter 33 mm, rose diameter 70 mm
- backpad made of black PUR
- made of high-quality matt polyamide in HEWI colours 99 (pure white), 98 (signal white), 97 (light grey), 95 (stone grey) and 92 (anthracite grey)
- fulfils the DIN 18040 and ÖNORM B1600/1601 requirements