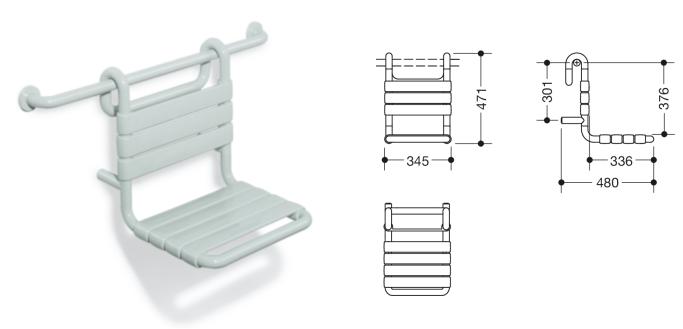

Similar picture Dimensions in mm

## **Properties**

Range 801 Removable hanging seat

- Construction from bars, seat and back slats
- serves as a removable seat in the shower area for hanging in shower handrails and grab rails, Rod diameter 30, 32 and 33 mm
- 345 mm wide, 471 mm high, 480 mm deep
- seat 345 mm wide, 336 mm deep
- · Seat elements 55 mm in width
- made of high gloss polyamide in HEWI colour 98 (signal white), with effective, antimicrobial microsilver
- · With corrosion-resistant steel core
- tested up to 200 kg
- Recommended maximum weight of the user: 150 kg
- A detailed list of the possible combinations of grab rails, Angled rails and shower handrails with matching hanging seats can be found in our online catalogue in the download area of the respective product.