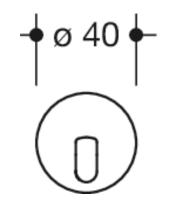

## **Properties**

Range 801 Single hook

- right-angled bend, cylindrical hook with fixing rose for hanging up towels and other pieces of clothing and other utensils anti-theft protection through concealed screw fixing
- 30 mm deep, rose diameter 40 mm
- made of high-quality polyamide according to HEWI colour chart