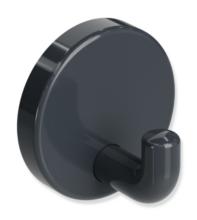

## **Properties**

Range 801 Single hook

- right-angled bend, cylindrical hook with fixing rose for hanging up towels and other pieces of clothing and other utensils anti-theft protection through concealed screw fixing
- 30 mm deep, rose diameter 40 mm
- made of high-quality polyamide according to HEWI colour chart