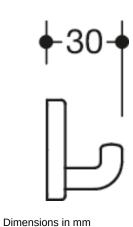

## **Properties**

Range 801 Single hook

- right-angled bend, cylindrical hook with fixing rose for hanging up towels and other pieces of clothing and other utensils anti-theft protection through concealed screw fixing
- 30 mm deep, rose diameter 40 mm
- made of high-quality polyamide according to HEWI colour chart