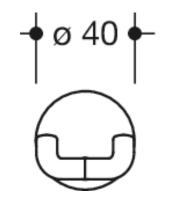

Dimensions in mm

## **Properties**

Range 801 Double hook

- double hook with fixing rose
- for hanging up towels and other pieces of clothing and other utensils anti-theft protection through concealed screw fixing 31 mm deep, rose diameter 40 mm