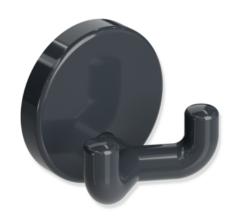

## **Properties**

Range 801 Double hook

- double hook with fixing rose
- for hanging up towels and other pieces of clothing and other utensils anti-theft protection through concealed screw fixing 31 mm deep, rose diameter 40 mm

- made of high-quality polyamide according to HEWI colour chart