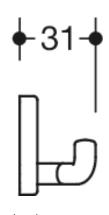

Dimensions in mm

## **Properties**

Range 801 Double hook

- double hook with fixing rose
- for hanging up towels and other pieces of clothing and other utensils anti-theft protection through concealed screw fixing 31 mm deep, rose diameter 40 mm