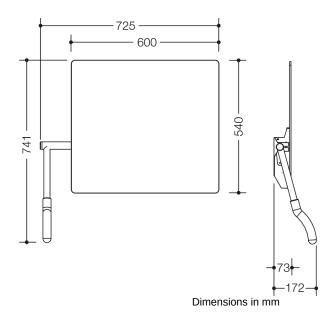

## **Properties**

Range 802 LifeSystem Adjustable mirror (lever on left)

- · rectangular crystal glass mirror with rounded edges and integrated anti-splinter film
- easy adjustment of the tilt between 0 to 28° from a seated position
- lever on left
- 725 mm wide, 741 mm high, mirror 73 mm deep, clear distance between wall and handle 139 mm
- gripping rail made of high-gloss chrome-plated brass, axle made of polished and anodised aluminium in colour E6 EV1
- · with ergonomic handle made of polyamide according to HEWI colour chart
- including non-corrosive HEWI fixing material.