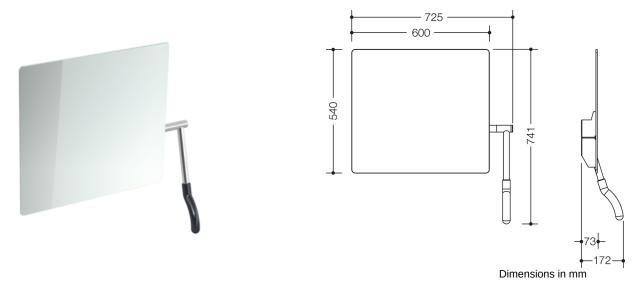

## Properties

Range 802 LifeSystem Adjustable mirror (lever on right)

- rectangular crystal glass mirror with rounded edges and integrated anti-splinter film
- easy adjustment of the tilt between 0 to 28° from a seated position
- lever on right
- 725 mm wide, 741 mm high, mirror 73 mm deep, clear distance between wall and handle 139 mm
- gripping rail made of high-gloss chrome-plated brass, axle made of polished and anodised aluminium in colour E6 EV1
- with ergonomic handle made of polyamide according to HEWI colour chart
- including non-corrosive HEWI fixing material.