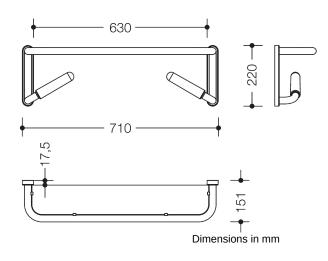

## **Properties**

Range 802 LifeSystem Mirror shelf

- · chrome-plated mirror shelf with all-round edging and firmly fitted, break proof synthetic material shelf
- with integrated support rails
- · used for support, for standing up independently and for holding accessories
- continuous mirror solution possible
- 710 mm wide, 220 mm high, 151 mm deep
- 30° position of the support rails on delivery, adjustable on site
- shelf surface in opaque white synthetic material
- frame made of highly polished chrome-plated aluminium with powder coated, matt design features
- · handles made of pleasant to touch polyamide selected HEWI colours
- produced in accordance with CE- and UKCA-Regulation (EU) 2017/745 on medical devices
- including non-corrosive HEWI fixing material