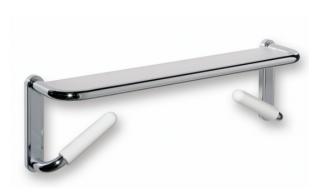

## **Properties**

Range 802 LifeSystem Mirror shelf

- · chrome-plated mirror shelf with all-round edging and firmly fitted, break proof synthetic material shelf
- with integrated support rails
- · used for support, for standing up independently and for holding accessories
- continuous mirror solution possible
- 710 mm wide, 220 mm high, 151 mm deep
- 30° position of the support rails on delivery, adjustable on site
- shelf surface in opaque white synthetic material
- frame made of highly polished chrome-plated aluminium with powder coated, matt design features
- · handles made of pleasant to touch polyamide selected HEWI colours
- produced in accordance with CE- and UKCA-Regulation (EU) 2017/745 on medical devices
- including non-corrosive HEWI fixing material