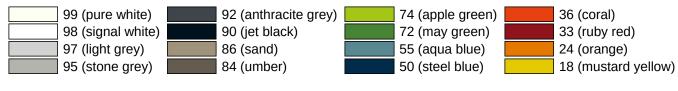

s**

Range 802 LifeSystem Mirror shelf

- · chrome-plated mirror shelf with all-round edging and firmly fitted, break proof synthetic material shelf
- with integrated support rails
- · used for support, for standing up independently and for holding accessories
- continuous mirror solution possible
- 710 mm wide, 220 mm high, 151 mm deep
- 30° position of the support rails on delivery, adjustable on site
- shelf surface in opaque white synthetic material
- frame made of highly polished chrome-plated aluminium with powder coated, matt design features
- · handles made of pleasant to touch polyamide selected HEWI colours
- produced in accordance with CE- and UKCA-Regulation (EU) 2017/745 on medical devices
- including non-corrosive HEWI fixing material

## Awards



## **Colours / Surfaces**



Certificates