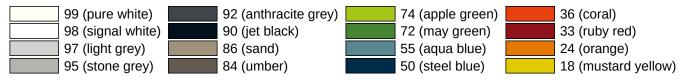

LifeSystem support rail with backplate (left-hand version)

- · chrome-plated support rail with handle made of synthetic material and mounting backplate
- · used for support and for stand up independently
- 30° position of the support rails on delivery, adjustable on site
- · left-hand version seen from user's view
- 187 mm wide, 220 mm high, 93 mm deep
- backplate and handle in highly polished chrome-plated aluminium with powder coated matt design features
- handle made of haptically pleasant polyamide according to HEWI colour chart
- produced in accordance with CE- and UKCA-Regulation (EU) 2017/745 on medical devices

Telephon: +49 5691 82-0

Fax: +49 5691 82-319

including non-corrosive HEWI fixing material

## Awards Certificates reddot design award winner 2003

## Colours / Surfaces