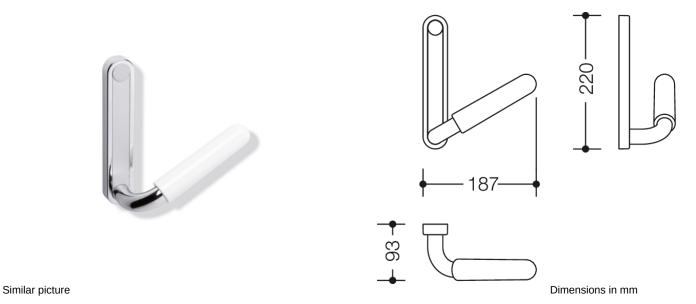

## **Properties**

Range 802 LifeSystem support rail with backplate (left-hand version)

- · chrome-plated support rail with handle made of synthetic material and mounting backplate
- · used for support and for stand up independently
- 30° position of the support rails on delivery, adjustable on site
- · left-hand version seen from user's view
- 187 mm wide, 220 mm high, 93 mm deep
- backplate and handle in highly polished chrome-plated aluminium with powder coated matt design features
- handle made of haptically pleasant polyamide according to HEWI colour chart
- produced in accordance with CE- and UKCA-Regulation (EU) 2017/745 on medical devices