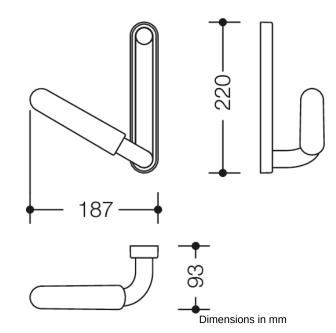

## **Properties**

Range 802 LifeSystem White Edition Support rail with backplate

- chrome-plated support rail with handle made of synthetic material and mounting backplate
- used for support and for stand up independently
- 30° position of the support rails on delivery, adjustable on site
- · right-hand version
- 187 mm wide, 220 mm high, 93 mm deep
- backplate and handle made of high-gloss, chrome-plated aluminium with powder coated white design features
- grip made of pleasant to touch polyamide in HEWI colours 98 (signal white) and 99 (pure white)
- produced in accordance with CE- and UKCA-Regulation (EU) 2017/745 on medical devices