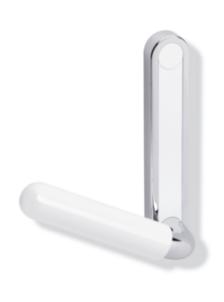

## **Properties**

Range 802 LifeSystem White Edition Support rail with backplate

- chrome-plated support rail with handle made of synthetic material and mounting backplate
- used for support and for stand up independently
- 30° position of the support rails on delivery, adjustable on site
- · right-hand version
- 187 mm wide, 220 mm high, 93 mm deep
- backplate and handle made of high-gloss, chrome-plated aluminium with powder coated white design features
- grip made of pleasant to touch polyamide in HEWI colours 98 (signal white) and 99 (pure white)
- produced in accordance with CE- and UKCA-Regulation (EU) 2017/745 on medical devices