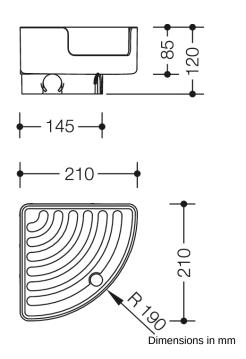

## **Properties**

Range 802 LifeSystem Corner shelf

- right-angled corner shelf with rounded front, high sides and drainage feature
- · used to store accessories
- · opening at the front
- loading capacity 3 kg
- base with inclined draining surfaces and non-slip profile
- for integration in the 33 diameter rail system
- · side lengths 210 mm, 120 mm high
- made of high-quality matt polyamide in HEWI colours 99 (pure white), 98 (signal white), 97 (light grey), 95 (stone grey) and 92 (anthracite grey)