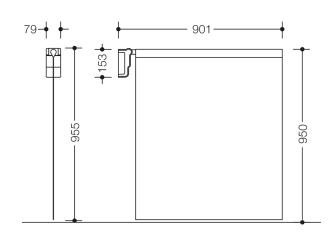

Similar picture Dimensions in mm

## **Properties**

Range 802 LifeSystem shower spray guard

- rail with shower curtain, plain white pattern, fire retardant to DIN 4102/B1
- for use in shower areas as spray guard and screen
- · for attaching to rail system and suitable for wall mounting
- · splash guard can be folded away
- · splash curtain can be washed separately
- · curtain hemmed at the sides, stainless steel tape rolled hem at the bottom
- · roll-up curtain with slip guard
- · curtain material made of 100% Trevira CS, shower proof
- · special mould and mildew stain resistant finish
- washable at 30°C and disinfectable at 60°C
- projection 900 mm, 79 mm wide, 153 mm high, rail diameter 25 mm, mounting height 950 mm