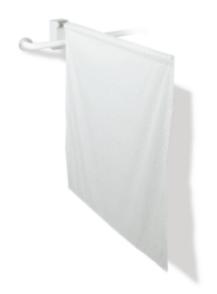

## **Properties**

Range 802 LifeSystem shower spray guard

- rail with shower curtain, plain white pattern, fire retardant to DIN 4102/B1
- for use in shower areas as spray guard and screen
- · for attaching to rail system and suitable for wall mounting
- · splash guard can be folded away
- · splash curtain can be washed separately
- · curtain hemmed at the sides, stainless steel tape rolled hem at the bottom
- · roll-up curtain with slip guard
- · curtain material made of 100% Trevira CS, shower proof
- · special mould and mildew stain resistant finish
- washable at 30°C and disinfectable at 60°C
- projection 900 mm, 79 mm wide, 153 mm high, rail diameter 25 mm, mounting height 950 mm