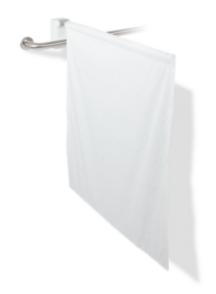

## **Properties**

Range 802 LifeSystem shower spray guard

- horizontal rail with shower curtain
- · for use in shower areas as spray guard and screen
- can be folded upwards and, folded downwards with braking mechanism
- · for attaching to rail system and suitable for wall mounting
- projection 900 mm, 79 mm wide, 153 mm high, rail diameter 25 mm, mounting height 950 mm
- shower curtain 850 mm high and 805 mm wide or made-to-measure
- hanging up and/or storage module made of high-quality polyamide according to HEWI colour chart
- · highly polished chrome rail
- shower spray guard curtain with slip guard
- shower spray guard curtain, made of 100% Trevira CS, flame retardant to DIN 4102/B1
- · hemmed sides with stainless steel tape rolled hem at bottom
- · Decor squares umber/sand
- washable at 40°C and disinfectable at 60°C (thermal disinfection or dry disinfection recommended)