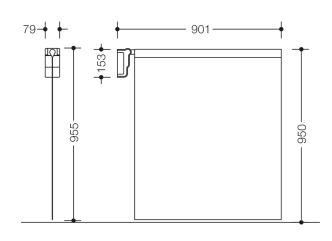

Similar picture Dimensions in mm

## **Properties**

Range 802 LifeSystem shower spray guard

- horizontal rail with shower curtain
- · for use in shower areas as spray guard and screen
- can be folded upwards and, folded downwards with braking mechanism
- · for attaching to rail system and suitable for wall mounting
- projection 900 mm, 79 mm wide, 153 mm high, rail diameter 25 mm, mounting height 950 mm
- shower curtain 850 mm high and 805 mm wide or made-to-measure
- hanging up and/or storage module made of high-quality polyamide according to HEWI colour chart
- · highly polished chrome rail
- shower spray guard curtain with slip guard
- shower spray guard curtain, made of 100% Trevira CS, flame retardant to DIN 4102/B1
- · hemmed sides with stainless steel tape rolled hem at bottom
- · Decor squares umber/sand
- washable at 40°C and disinfectable at 60°C (thermal disinfection or dry disinfection recommended)