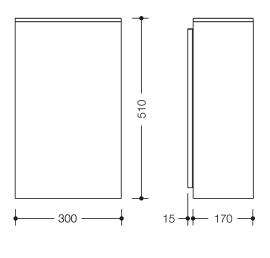

Dimensions in mm

Similar picture

## **Properties**

Range 805 Wastepaper bin

- cubic body with recessed wall base
- serves as waste bin for used paper towels
- capacity approx. 25 l
- concealed, integrated bag holder
- 300 mm wide, 510 mm high and 170 mm deep, wall-mounted base 15 mm deep
- for wall mounting
- made of high-quality stainless steel, satin surface finish
- opening made of high-quality polyamide in HEWI 90 (jet black), 92 (anthracite grey), 98 (signal white) or 99 (pure white)