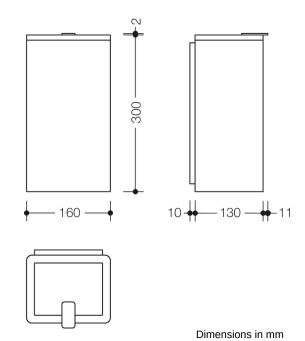

## **Properties**

Range 805 Hygiene waste bin

- cubic body with recessed wall base
- · used as container for hygiene waste
- capacity approx. 6 I
- · concealed, integrated bag holder
- lid with lifting flap
- 160 mm wide, 300 mm high and 140 mm deep
- · for wall mounting
- bin and lid made of high-quality stainless steel with satin surface finish
- opening made of high-quality polyamide in HEWI 90 (jet black), 92 (anthracite grey), 98 (signal white) or 99 (pure white)