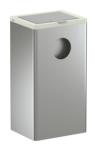

Similar picture

**Properties** 

Range 805 Hygiene combination

- · cubic body with recessed wall base
- used as container for hygiene waste, capacity approx. 6 l
- · concealed, integrated bag holder
- with an integrated holder for standard hygiene bags made of synthetic material. (max. package size L 130 x B 90 x H 20 mm)
- lid with lifting flap
- 160 mm wide, 300 mm high and 140 mm deep
- for wall mounting
- · bin and lid made of high-quality stainless steel with satin surface finish
- opening made of high-quality polyamide in HEWI 90 (jet black), 92 (anthracite grey), 98 (signal white) or 99 (pure white)