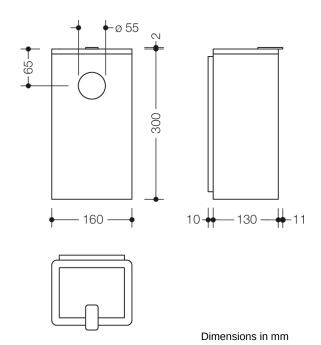

Similar picture

**Properties** 

Range 805 Hygiene combination

- · cubic body with recessed wall base
- used as container for hygiene waste, capacity approx. 6 l
- · concealed, integrated bag holder
- with an integrated holder for standard hygiene bags made of synthetic material. (max. package size L 130 x B 90 x H 20 mm)
- lid with lifting flap
- 160 mm wide, 300 mm high and 140 mm deep
- for wall mounting
- · bin and lid made of high-quality stainless steel with satin surface finish
- opening made of high-quality polyamide in HEWI 90 (jet black), 92 (anthracite grey), 98 (signal white) or 99 (pure white)